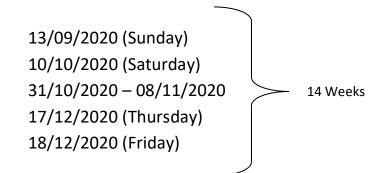

### First Term 2020/2021 Session

| Resumption Date -        | - |
|--------------------------|---|
| PTA Meeting/Visiting Day | - |
| Mid-Term Break -         | - |
| Carol Day -              | - |
| Closing Date -           | - |